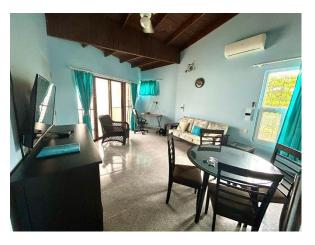

## **Key information**

| Apartment number | 8                               |
|------------------|---------------------------------|
| Туре             | 1-bed apartment                 |
| Which floor      | Upstairs                        |
| Location         | Building 1, end of row, at rear |
| Price            | US 142,000                      |
| Area             | 80 sq m / 860 sq ft             |
| Common fees      | US 170 per month                |
| Contact          | info@condosdominicanos.com      |

#### **Apartment layout and installations**

| Cathedral ceilings                           | Throughout apartment            |
|----------------------------------------------|---------------------------------|
| Kitchen                                      | Separate, with storeroom behind |
| Work-surfaces                                | Granite                         |
| Full bathroom with shower, toilet, washbasin |                                 |
| Shower type                                  | Ceramics / coralina, walk-in    |
| Double-glazed windows                        | Kitchen, street & side windows  |
| Louvre windows                               | Balconies, bathroom, storeroom  |

#### **Standard fittings**

| Ceramic floors throughout                     | Ceramic and coralina walls in bathrooms |
|-----------------------------------------------|-----------------------------------------|
| An a/c unit in bedroom and living room        | All 12,000 BTU                          |
| Ceiling fan in each bedroom and living room   | KDK brand                               |
| Outdoor spaces – each with table and 2 chairs | Two balconies with canvas blinds        |
| Bars on all windows and doors                 |                                         |
| Screens on all opening windows                | And screen door at entrance             |

#### Furnishings - selected details

| Bed                   | Queen size, pine, with storage drawers below               |  |
|-----------------------|------------------------------------------------------------|--|
| Bedroom furnishings   | Mirror closet, drawers/cupboards, bedside tables, TV table |  |
| Desk and office chair | Veneer table, in living room                               |  |
| Sofa                  | 3-seater, dark wood, and rocking chair                     |  |
| Living room           | Chest of drawers, mirror closet, 4-seater dining table     |  |
| Curtains throughout   | Balconies and side windows                                 |  |
| Gas stove             | 4 burners                                                  |  |