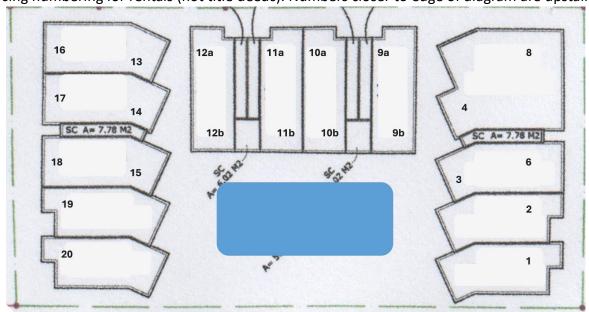

#### **Onsite location**

Using numbering for rentals (not title deeds). Numbers closer to edge of diagram are upstairs.

## **Key information**

| Apartment number | 8                               |
|------------------|---------------------------------|
| Туре             | 1-bed apartment                 |
| Which floor      | Upstairs                        |
| Location         | Building 1, end of row, at rear |
| Price            | US 142,000                      |
| Area             | 80 sq m / 860 sq ft             |
| Common fees      | US 170 per month                |
| Contact          | info@condosdominicanos.com      |

| Details                      |                             |                             |
|------------------------------|-----------------------------|-----------------------------|
| Type: 1-Bedroom side-by-side | Area: 79.9 sq m / 860 sq ft | Neighbour #4                |
| Building 1, upstairs         | Price USD 142,000           | Backs onto Calle Caamano,   |
|                              |                             | side to Calle Ayuntamiento, |
|                              |                             | front to side of Building 2 |