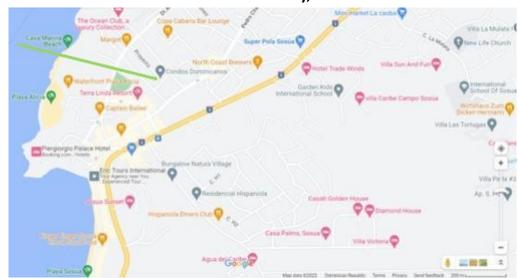

## **Key information**

| Apartment number | 2                              |
|------------------|--------------------------------|
| Туре             | Town house                     |
| Which floor      | both                           |
| Location         | Building 1, mid-row, near gate |
| Price            | US 142,000                     |
| Area             | 81 sq m / 876 sq ft            |
| Common fees      | US 170 per month               |
| Contact          | info@condosdominicanos.com     |



#### **Onsite location**

Using numbering for rentals (not title deeds). Numbers closer to edge of diagram are upstairs.



### Location in El Batey, Sosua





#### **DETAILS** Standard utilities and services

| Generator backup power 24/7                  | Included in fees                          |
|----------------------------------------------|-------------------------------------------|
| Coraaplata water supply                      | Cistern on site, included in fees         |
| Own meter in street for Edenorte power       | NOT included in fees                      |
| Edenorte meter for common area power         | Included in fees                          |
| Pool pump run off solar panels               | EDN pump for cleaning and bad weather     |
| Wi-Fi antenna and router per apartment with  | Service included in fees, equipment not   |
| Claro optic fibre internet                   | included                                  |
|