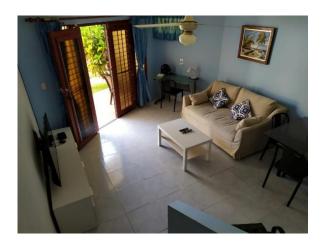

### **Apartment layout and installations**

| Cathedral ceilings                           | Upstairs                      |  |
|----------------------------------------------|-------------------------------|--|
| Kitchen                                      | Open to living room           |  |
| Work-surfaces                                | Granite                       |  |
| Full bathroom with shower, toilet, washbasin | Upstairs                      |  |
| Shower type                                  | Coralina, walk-in             |  |
| Half-bath with toilet, washbasin             | Downstairs                    |  |
| Double-glazed windows                        | Kitchen, stairs, side windows |  |
| Louvre windows                               | External doors, bathroom      |  |

#### **Standard fittings**

|                                              | <u> </u>                                |
|----------------------------------------------|-----------------------------------------|
| Ceramic floors throughout                    | Ceramic and coralina walls in bathrooms |
| An a/c unit in bedroom and living room       | All 12,000 BTU                          |
| Ceiling fan in each bedroom and living room  | KDK brand                               |
| Outdoor space – each with table and 2 chairs | Balcony with canvas blind, patio        |
| Bars on all windows                          |                                         |
| Screens on all opening windows               | Also on louvred doors                   |

## Furnishings – selected details

| Beds                  | Twin, painted pine, combine into a king size    |
|-----------------------|-------------------------------------------------|
| Bedroom furnishings   | Mirror closet, drawers, shelves, bedside tables |
| Desk and office chair | Glass table, downstairs                         |
| Sofa                  | 3-seater, IKEA                                  |
| Curtains throughout   | Yes, including stairwell                        |
| Gas stove             | 4 burners & oven                                |

| Layout                      |                               |                          |
|-----------------------------|-------------------------------|--------------------------|
| Kitchen at rear downstairs, | Half-bath off kitchen, WC and | Living space downstairs  |
| separate open area          | washbasin, cold water         | facing pool              |
| Stairs by wall next to #1   | Bathroom – rear upstairs      | Bedroom – front upstairs |
| Balcony and patio at front  | Double-glazed windows: side   |                          |
|                             | (living room), rear (stairs,  |                          |
|                             | kitchen)                      |                          |

| Living space and office space |                               |                         |
|-------------------------------|-------------------------------|-------------------------|
| Dining table square, smoked   | 3 dining chairs, matching     |                         |
| glass, metal frame            | black metal frame and plastic |                         |
| 3-seater sofa, pine wood      | White IKEA MDF coffee table   | Metal and woven plastic |
| frame, loose cushions         |                               | rocking chair           |
| Metal frame desk with glass   | Office chair                  |                         |
| worktop                       |                               |                         |