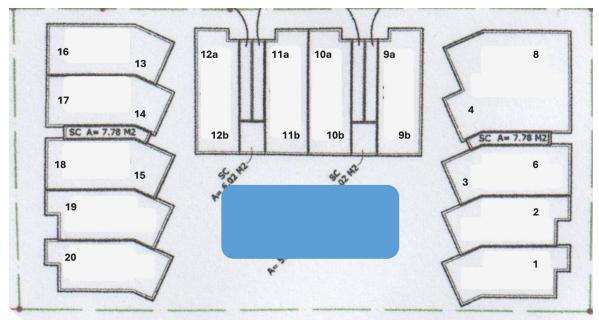

#### **Onsite location**

Using numbering for rentals (not title deeds). Numbers closer to edge of diagram are upstairs.

| Details                 |                             |                           |
|-------------------------|-----------------------------|---------------------------|
| Type: Townhouse         | Area: 81.3 sq m / 876 sq ft | Neighbours #1, #3 & #6    |
| Building 1, both floors | Price USD 142,000           | Backs onto Calle Caamaño, |
|                         |                             | front faces pool          |