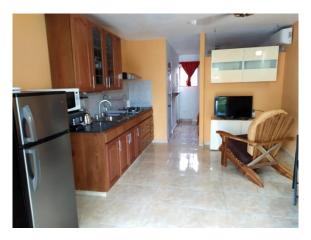

#### **Apartment layout and installations**

| n                                | n at front of apartment                       |
|----------------------------------|-----------------------------------------------|
| Work-surfaces                    | Granite                                       |
| Half-bath with toilet, washbasin | Basin, toilet, shelves                        |
| Shower type                      | Separate, walk-in, coralina & glass           |
| Double-glazed windows            | None                                          |
| Louvre windows                   | Rear windows facing high wall, entrance doors |

#### **Standard fittings**

| Ceramic floors throughout               |                                      |
|-----------------------------------------|--------------------------------------|
| An a/c unit                             | 12,000 BTU                           |
| Ceiling fan                             | KDK brand                            |
| Outdoor space – with table and 2 chairs | Patio close to pool                  |
| Bars on all windows                     | Front and back, also on louvre doors |
| Screens on all opening windows          | Also on louvre doors                 |

#### Furnishings - selected details

| Bed                   | Queen size pine                                   |
|-----------------------|---------------------------------------------------|
| Bedroom furnishings   | Small closet area with shelves, drawers under bed |
| Desk and office chair | Small metal desk, office chair                    |
| Armchair              | Adirondack chair                                  |
| Curtains throughout   | Yes                                               |
| Gas stove             | 4 burner hob                                      |

| Layout                    |                          |                              |
|---------------------------|--------------------------|------------------------------|
| Living area at front with | Bedroom behind sheetrock | Half-bath to left of bedroom |
| kitchen on left           | wall                     |                              |
| Shower cubicle at rear    | Large patio at front     |                              |

| Installations                    |                          |                               |
|----------------------------------|--------------------------|-------------------------------|
| Ceiling fan with light in living | Ceiling light in bedroom | Wall light in living space.   |
| space                            |                          | Neon strips in kitchen.       |
| Desk lamp, fixed wall lamps by   | Mobile fan               | A/c unit above sheetrock wall |
| bed.                             |                          |                               |
| Wi-Fi 25 mbps download, 10       | Router, antenna, cables  | Wall safe                     |
| up                               |                          |                               |
| TV, living room, on cupboard     | KTC 42-inch              | Cable box                     |

| Kitchen                  |                               |                               |
|--------------------------|-------------------------------|-------------------------------|
| 4-burner gas hob         | Crockery, cutlery, glasses: 6 | Small fridge/freezer, Premier |
|                          | place settings                | Gold brand                    |
| Table-top water          | Microwave, coffee machine,    | Varnished yiquitiva wood,     |
| cooler/dispenser         | kettle, blender, toaster      | cupboards, drawers, shelves   |
| Sink, hot and cold water | Granite counter               | Assorted cooking utensils     |

| Bathroom                      |                                 |                           |
|-------------------------------|---------------------------------|---------------------------|
| Walk-in shower, glass brick   | Mirror, towel rail, toilet roll | Half-bath: WC, washbasin, |
| wall, coralina wall, ceramics | holder, cabinet                 | cold water                |
| floor and curtain             |                                 |                           |

| Living and office space       |                         |                              |
|-------------------------------|-------------------------|------------------------------|
| Folding pine half-moon dining | 2 folding wooden dining | Adirondack armchair in pine, |
| table                         | chairs                  | loose cushions               |
| 2-tier pine and metal desk    | Office chair            |                              |

| Bedroom space     |                        |                     |
|-------------------|------------------------|---------------------|
| Open closet space | Drawers below bed      | Bed QS, acacia wood |
| Shelf over bed    | 2 wall-mounted bedside |                     |
|                   | lights                 |                     |