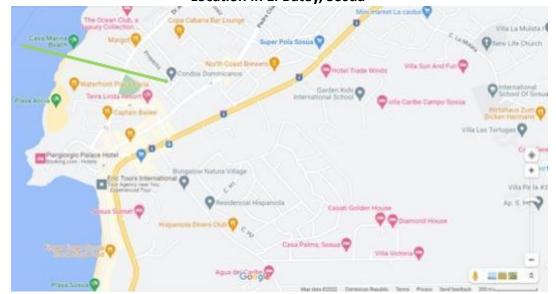

## **Key information**

| Apartment number | 11b                        |
|------------------|----------------------------|
| Туре             | Junior Studio              |
| Which floor      | Ground floor               |
| Location         | Building 2, mid-row        |
| Price            | US 65,000                  |
| Area             | 38 sq m / 405 sq ft        |
| Common fees      | US 155 per month           |
| Contact          | info@condosdominicanos.com |



#### **Onsite location**

Using numbering for rentals (not title deeds). Numbers closer to edge of diagram are upstairs.



#### Location in El Batey, Sosua





# **DETAILS**Standard utilities and services

|                                             | T                                         |
|---------------------------------------------|-------------------------------------------|
| Generator backup power 24/7                 | Included in fees                          |
| Coraaplata water supply                     | Cistern on site, included in fees         |
| Own meter in street for Edenorte power      | NOT included in fees                      |
| Edenorte meter for common area power        | Included in fees                          |
| Pool pump run off solar panels              | EDN pump for cleaning and bad weather     |
| Wi-Fi antenna and router per apartment with | Service included in fees, equipment not   |
| Claro optic