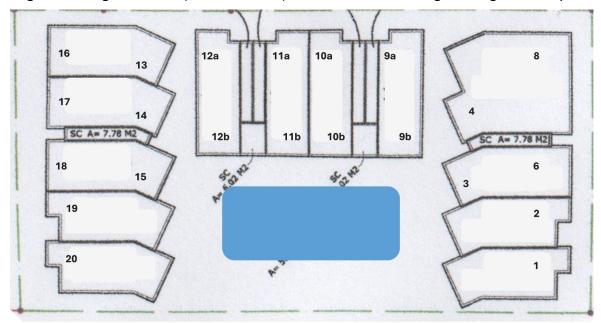

#### **Onsite location**

Using numbering for rentals (not title deeds). Numbers closer to edge of diagram are upstairs.

| Details                |                             |                               |
|------------------------|-----------------------------|-------------------------------|
| Type: Junior Studio    | Area: 37.7 sq m / 405 sq ft | Neighbours #10B, #12B, #11A   |
| Building 2, downstairs | Price USD 65,000            | Backs onto boundary, front to |
|                        |                             | pool                          |