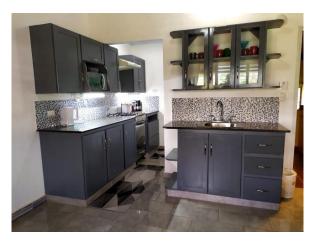

## **Apartment layout and installations**

| Cathedral ceilings                     | Throughout apartment             |
|----------------------------------------|----------------------------------|
| Kitchen                                | Open to living room              |
| Work-surfaces                          | Granite                          |
| Shower room: shower, toilet, washbasin |                                  |
| Shower type                            | Coralina, walk-in                |
| Double-glazed windows                  | Bedroom, stairs                  |
| Louvre windows                         | Entrance, balcony windows & door |

#### **Standard fittings**

|                                             | <u> </u>                                   |
|---------------------------------------------|--------------------------------------------|
| Ceramic floors throughout                   | Ceramic walls in bathroom and kitchen      |
| An a/c unit in bedroom and living room      | All 12,000 BTU                             |
| Ceiling fan in each bedroom and living room | KDK brand                                  |
| Outdoor space – with table and 2 chairs     | Balcony with canvas blind                  |
| Bars on all windows                         |                                            |
| Screens on all opening windows              | Also on louvred balcony and entrance doors |

### Furnishings - selected details

| Bed                   | Queen size, oak                            |
|-----------------------|--------------------------------------------|
| Bedroom furnishings   | Mirror closet with drawers, bedside tables |
| Desk and office chair | Pine table, bookshelves on landing         |
| Sofa                  | 2-seater, recliner                         |
| Curtains throughout   | Yes, including stairwell                   |
| Gas stove             | 4 burners & oven                           |

| Kitchen                     |                               |                                |
|-----------------------------|-------------------------------|--------------------------------|
| 4-burner gas cooker, shared | Crockery, cutlery, glasses: 8 | Large fridge, Frigidaire brand |
| gas supply                  | place settings                |                                |
| Microwave, coffee machine,  | Painted pine and glass units  | Table-top water                |
| kettle, blender, toaster    | with cupboards, shelves,      | cooler/dispenser               |
|                             | drawers                       |                                |
| Sink, hot and cold water    | Granite counters              | Assorted cooking utensils      |

| Living space                                            |                                            |                                 |
|---------------------------------------------------------|--------------------------------------------|---------------------------------|
| Cathedral roof, except part of kitchen alongside shower | Folding rectangular dining table, mahogany | 2 classic dining chairs         |
| room with lower false ceiling                           |                                            |                                 |
| Cupboard, shelf, chest of                               | 2-seater La-Z Boy recliner                 | Shelf for TV and wifi controls. |
| drawers and apothecary                                  | sofa, glass and metal coffee               |                                 |
| cupboard in varnished pine                              | table                                      |                                 |