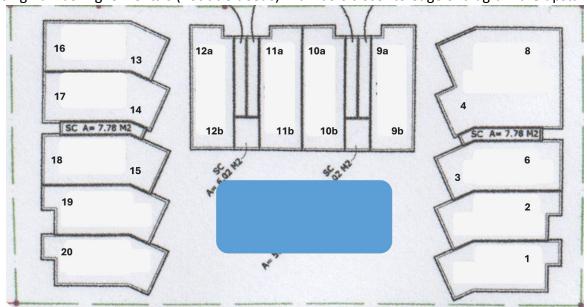

#### **Onsite location**

Using numbering for rentals (not title deeds). Numbers closer to edge of diagram are upstairs.