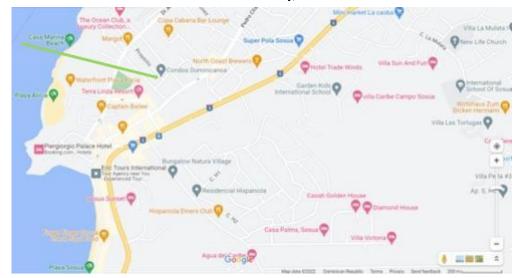

## **Key information**

| Apartment number | 10a                        |  |
|------------------|----------------------------|--|
| Туре             | 1 Bedroom by Pool          |  |
| Which floor      | Upstairs                   |  |
| Location         | Building 2, mid-row        |  |
| Price            | US 120,000                 |  |
| Area             | 51 sq m / 546 sq ft        |  |
| Common fees      | US 170 per month           |  |
| Contact          | info@condosdominicanos.com |  |



#### **Onsite location**

Using numbering for rentals (not title deeds). Numbers closer to edge of diagram are upstairs.



#### Location in El Batey, Sosua





# **DETAILS**Standard utilities and services

| Generator backup power 24/7                  | Included in fees                          |
|----------------------------------------------|-------------------------------------------|
| Coraaplata water supply                      | Cistern on site, included in fees         |
| Own meter in street for Edenorte power       | NOT included in fees                      |
| Edenorte meter for common area power         | Included in fees                          |
| Pool pump run off solar panels               | EDN pump for cleaning and bad weather     |
| Wi-Fi antenna and router per apartment with  | Service included in fees, equipment not   |
| Claro optic fibre internet                   | included                                  |
| Down